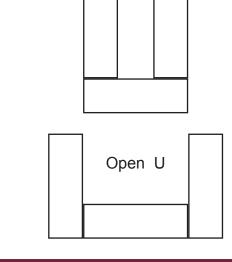

#### **U SEATING**

(Two configurations. Seating around outside of tables.)

**CONFERENCE SEATING** (Closed square. Approx. 22 chairs around outside)

| TABLE | TABLE |  |
|-------|-------|--|
| TABLE | TABLE |  |