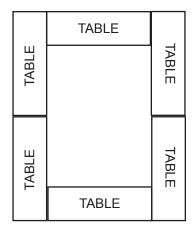

#### **U SEATING**

(Two configurations. Seating around outside of tables.)

**CONFERENCE SEATING** (Closed square. Approx. 22 chairs around outside)

| TABLE | TABLE |  |
|-------|-------|--|
| TABLE | TABLE |  |